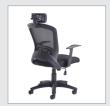

## PRODUCT DATA SHEET

Solaris mesh back operator chair - black

#### SOL300T1-K

The Solaris mesh back operators chair and visitors chair has a stylish injection moulded back with breathable mesh and a sculptured lumbar adjustment, which allows the user to sit with optimal comfort and personalised support. Its ergonomic design promotes circulation, which can increase energy and improve productivity in the workplace.

### PRODUCT FEATURES

- Contemporary mesh back operator chair with fixed arms
- Injection moulded back with mesh upholstery
- Black deep padded fabric seat with waterfall front
- Integral head rest design which is adjustable on a pivot
- User weight tension control with knee tilt adjustment

Gas lift adjustment with 110kg weight capacity