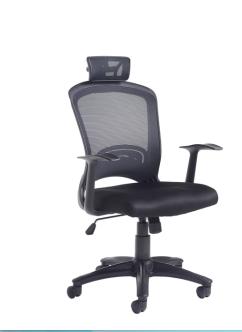

## PRODUCT DATA SHEET

Solaris mesh back operator chair - black

#### SOL300T1-K

The Solaris mesh back operators chair and visitors chair has a stylish injection moulded back with breathable mesh and a sculptured lumbar adjustment, which allows the user to sit with optimal comfort and personalised support. Its ergonomic design promotes circulation, which can increase energy and improve productivity in the workplace.

### PRODUCT FEATURES

- Contemporary mesh back operator chair with fixed arms
- Injection moulded back with mesh upholstery
- Black deep padded fabric seat with waterfall front
- Integral head rest design which is adjustable on a pivot
- User weight tension control with knee tilt adjustment

Gas lift adjustment with 110kg weight capacity