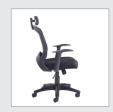

## PRODUCT DATA SHEET

Solaris mesh back operator chair - black

#### SOL300T1-K

The Solaris mesh back operators chair and visitors chair has a stylish injection moulded back with breathable mesh and a sculptured lumbar adjustment, which allows the user to sit with optimal comfort and personalised support. Its ergonomic design promotes circulation, which can increase energy and improve productivity in the workplace.

### PRODUCT FEATURES

- Contemporary mesh back operator chair with fixed arms
- Injection moulded back with mesh upholstery
- Black deep padded fabric seat with waterfall front
- Integral head rest design which is adjustable on a pivot
- User weight tension control with knee tilt adjustment

Gas lift adjustment with 110kg weight capacity