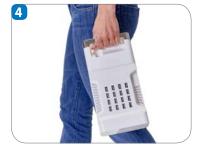

Wherever you are, just plug it into the mains and you're ready to go. It's also an ideal solution to keeping your tablets synchronised and up to date if you already have one of our charging trolleys.

## Boost+

- Boost+
- 1. Charges and / or syncs up to 16 tablets using Cambrionix technology
- 2. Compatible with any USB powered mobile device, including iPads, Android tablets and e-book readers
- 3. Connect two together to charge and / or synchronise up to 32 devices at once
- 4. Sleek, ergonomic, compact and portable design
- 5. Boost+ Charge & Sync allows simultaneous synchronisation of all devices whilst connected, saving you time when deploying apps and content. Easy to install firmware updates ensure your Boost+ can charge and sync all the latest tablets, making it future proof. iTunes and Apple configurator enables you to sync your apps, media and usable content from your office, home or classroom. Our Intelligent charging allows you to charge multiple types of devices at the same time whilst ensuring connection stops automatically for each device once fully charged.