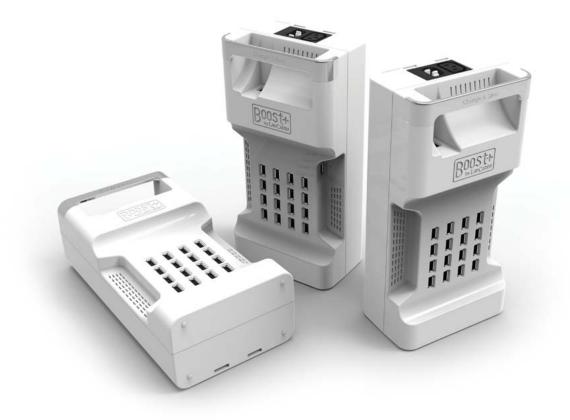

# Charge & Sync on the Go Range Boost+

Boost+ are our portable charging and synchronisation units. Using Cambrionix technology Boost+ Charge & Sync can connect up to 16 mobile devices without having to pack them away, making it great for quick power pick-me-ups.

## Boost+

- Boost+
- 1. Charges and / or syncs up to 16 tablets using Cambrionix technology
- 2. Compatible with any USB powered mobile device, including iPads, Android tablets and e-book readers
- 3. Connect two together to charge and / or synchronise up to 32 devices at once
- 4. Sleek, ergonomic, compact and portable design
- 5. Boost+ Charge & Sync allows simultaneous synchronisation of all devices whilst connected, saving you time when deploying apps and content. Easy to install firmware updates ensure your Boost+ can charge and sync all the latest tablets, making it future proof. iTunes and Apple configurator enables you to sync your apps, media and usable content from your office, home or classroom. Our Intelligent charging allows you to charge multiple types of devices at the same time whilst ensuring connection stops automatically for each device once fully charged.