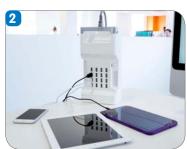

# Charge & Sync on the Go Range Boost+

Boost+ are our portable charging and synchronisation units. Using Cambrionix technology Boost+ Charge & Sync can connect up to 16 mobile devices without having to pack them away, making it great for quick power pick-me-ups.

You can even plug in lots of different devices at once – intelligent charging will ensure every device gets just the right amount of power it needs. Any device with a USB charging cable is compatible.

## Boost+

- Boost+
- 1. Charges and / or syncs up to 16 tablets using Cambrionix technology
- 2. Compatible with any USB powered mobile device, including iPads, Android tablets and e-book readers
- 3. Connect two together to charge and / or synchronise up to 32 devices at once
- 4. Sleek, ergonomic, compact and portable design
- 5. Boost+ Charge & Sync allows simultaneous synchronisation of all devices whilst connected, saving you time when deploying apps and content. Easy to install firmware updates ensure your Boost+ can charge and sync all the latest tablets, making it future proof. iTunes and Apple configurator enables you to sync your apps, media and usable content from your office, home or classroom. Our Intelligent charging allows you to charge multiple types of devices at the same time whilst ensuring connection stops automatically for each device once fully charged.