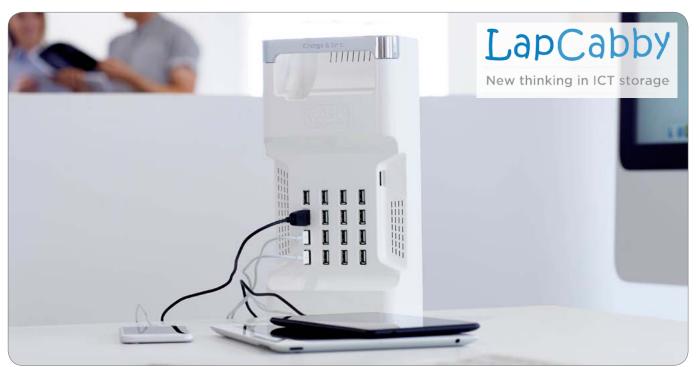

# Charge & Sync on the Go Range Boost+

Boost+ are our portable charging and synchronisation units. Using Cambrionix technology Boost+ Charge & Sync can connect up to 16 mobile devices without having to pack them away, making it great for quick power pick-me-ups.

You can even plug in lots of different devices at once – intelligent charging will ensure every device gets just the right amount of power it needs. Any device with a USB charging cable is compatible.

Wherever you are, just plug it into the mains and you're ready to go. It's also an ideal solution to keeping your tablets synchronised and up to date if you already have one of our charging trolleys.

## Boost+

- Boost+
- 1. Charges and / or syncs up to 16 tablets using Cambrionix technology
- 2. Compatible with any USB powered mobile device, including iPads, Android tablets and e-book readers
- 3. Connect two together to charge and / or synchronise up to 32 devices at once
- 4. Sleek, ergonomic, compact and portable design
- 5. Boost+ Charge & Sync allows simultaneous synchronisation of all devices whilst connected, saving you time when deploying apps and content. Easy to install firmware updates ensure your Boost+ can charge and sync all the latest tablets, making it future proof. iTunes and Apple configurator enables you to sync your apps, media and usable content from your office, home or classroom. Our Intelligent charging allows you to charge multiple types of devices at the same time whilst ensuring connection stops automatically for each device once fully charged.