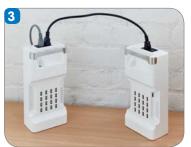

## Boost+

- Boost+
- 1. Charges and / or syncs up to 16 tablets using Cambrionix technology
- 2. Compatible with any USB powered mobile device, including iPads, Android tablets and e-book readers
- 3. Connect two together to charge and / or synchronise up to 32 devices at once
- 4. Sleek, ergonomic, compact and portable design
- 5. Boost+ Charge & Sync allows simultaneous synchronisation of all devices whilst connected, saving you time when deploying apps and content. Easy to install firmware updates ensure your Boost+ can charge and sync all the latest tablets, making it future proof. iTunes and Apple configurator enables you to sync your apps, media and usable content from your office, home or classroom. Our Intelligent charging allows you to charge multiple types of devices at the same time whilst ensuring connection stops automatically for each device once fully charged.