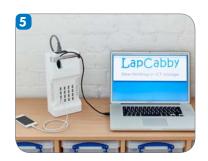

Wherever you are, just plug it into the mains and you're ready to go. It's also an ideal solution to keeping your tablets synchronised and up to date if you already have one of our charging trolleys.